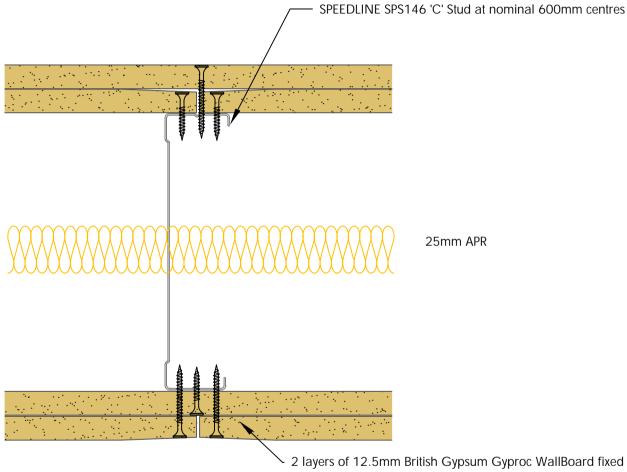

2 layers of 12.5mm British Gypsum Gyproc WallBoard fixed with SPEEDLINE Drywall Screws at 300mm centres (200mm centres at external angles). Ref to table for fixing length.

Occion Data:

Detail may not replicate a laboratory tested configuration and for this reason approval from the relevant authority and Principal Designer should be sought.